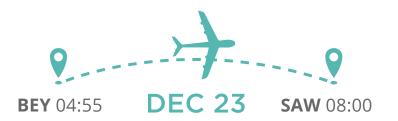

CHRISTMAS: DEC 23 - DEC 27

**NYE: DEC 28 - JAN 2** 

# **PEGASUS**









# **PEGASUS**









### **INCLUDED:**

- Flight ticket with Pegasus Airlines
- Accommodation in Centrally Located hotels
- 20 kg Baggage
- Daily Breakfast
- Roundtrip Airport transfer
- All taxes and fees





#### PRICES IN USD

| HOTEL          | \$1, | <b>—</b> | * | 9       | SINGLE | DOUBLE | TRIPLE |
|----------------|------|----------|---|---------|--------|--------|--------|
| NH PRAGUE CITY | ВВ   | STD      | 4 | CENTRAL | 835    | 710    | 699    |
| PAV HOTEL      | ВВ   | STD      | 3 | CENTRAL | 1070   | 835    | 800    |
| 987 DESIGN     | ВВ   | STD      | 4 | CENTRAL | 1475   | 1030   | NA     |
| GRANDIUM       | ВВ   | STD      | 4 | CENTRAL | 1210   | 905    | 865    |
| GRAND MAJESTIC | ВВ   | STD      | 5 | CENTRAL | 1165   | 885    | 840    |











##