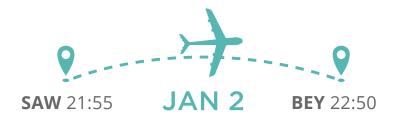

CHRISTMAS: DEC 23 - DEC 27

**NYE: DEC 28 - JAN 2** 

# **PEGASUS**









# **PEGASUS**









### **INCLUDED:**

- Flight ticket with Pegasus Airlines
- Accommodation in Centrally Located hotels
- 20 kg Baggage
- Daily Breakfast
- Roundtrip Airport transfer
- All taxes and fees





#### PRICES IN USD

| HOTEL          | \$1, | <b>—</b> | * | 9       | SINGLE | DOUBLE | TRIPLE |
|----------------|------|----------|---|---------|--------|--------|--------|
| NH PRAGUE CITY | ВВ   | STD      | 4 | CENTRAL | 835    | 710    | 699    |
| PAV HOTEL      | ВВ   | STD      | 3 | CENTRAL | 1070   | 835    | 800    |
| 987 DESIGN     | ВВ   | STD      | 4 | CENTRAL | 1475   | 1030   | NA     |
| GRANDIUM       | ВВ   | STD      | 4 | CENTRAL | 1210   | 905    | 865    |
| GRAND MAJESTIC | ВВ   | STD      | 5 | CENTRAL | 1165   | 885    | 840    |











#### PRICES IN USD

| HOTEL