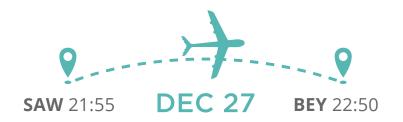

CHRISTMAS: DEC 23 - DEC 27

**NYE: DEC 28 - JAN 2** 

# **PEGASUS**









# **PEGASUS**









### **INCLUDED:**

- Flight ticket with Pegasus Airlines
- Accommodation in Centrally Located hotels
- 20 kg Baggage
- Daily Breakfast
- Roundtrip Airport transfer
- All taxes and fees





#### PRICES IN USD

| HOTEL          | \$1, | <b>—</b> | * | 9       | SINGLE | DOUBLE | TRIPLE |
|----------------|------|----------|---|---------|--------|--------|--------|
| NH PRAGUE CITY | ВВ   | STD      | 4 | CENTRAL | 835    | 710    | 699    |
| PAV HOTEL      | ВВ   | STD      | 3 | CENTRAL | 1070   | 835    | 800    |
| 987 DESIGN     | ВВ   | STD      | 4 | CENTRAL | 1475   | 1030   | NA     |
| GRANDIUM       | ВВ   | STD      | 4 | CENTRAL | 1210   | 905    | 865    |
| GRAND MAJESTIC | ВВ   | STD      | 5 | CENTRAL | 1165   | 885    | 840    |











#### PRI