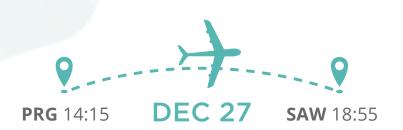

CHRISTMAS: DEC 23 - DEC 27

**NYE: DEC 28 - JAN 2** 

# **PEGASUS**









# **PEGASUS**









### **INCLUDED:**

- Flight ticket with Pegasus Airlines
- Accommodation in Centrally Located hotels
- 20 kg Baggage
- Daily Breakfast
- Roundtrip Airport transfer
- All taxes and fees





#### PRICES IN USD

| HOTEL          | \$1, | <b>—</b> | * | 9       | SINGLE | DOUBLE | TRIPLE |
|----------------|------|----------|---|---------|--------|--------|--------|
| NH PRAGUE CITY | ВВ   | STD      | 4 | CENTRAL | 835    | 710    | 699    |
| PAV HOTEL      | ВВ   | STD      | 3 | CENTRAL | 1070   | 835    | 800    |
| 987 DESIGN     | ВВ   | STD      | 4 | CENTRAL | 1475   | 1030   | NA     |
| GRANDIUM       | ВВ   | STD      | 4 | CENTRAL | 1210   | 905    | 865    |
| GRAND MAJESTIC | ВВ   | STD      | 5 | CENTRAL | 1165   | 885    | 840    |











#### P