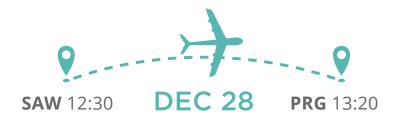

CHRISTMAS: DEC 23 - DEC 27

**NYE: DEC 28 - JAN 2** 

# **PEGASUS**









# **PEGASUS**









### **INCLUDED:**

- Flight ticket with Pegasus Airlines
- Accommodation in Centrally Located hotels
- 20 kg Baggage
- Daily Breakfast
- Roundtrip Airport transfer
- All taxes and fees





#### PRICES IN USD

| HOTEL          | \$1, | <b>—</b> | * | 9       | SINGLE | DOUBLE | TRIPLE |
|----------------|------|----------|---|---------|--------|--------|--------|
| NH PRAGUE CITY | ВВ   | STD      | 4 | CENTRAL | 835    | 710    | 699    |
| PAV HOTEL      | ВВ   | STD      | 3 | CENTRAL | 1070   | 835    | 800    |
| 987 DESIGN     | ВВ   | STD      | 4 | CENTRAL | 1475   | 1030   | NA     |
| GRANDIUM       | ВВ   | STD      | 4 | CENTRAL | 1210   | 905    | 865    |
| GRAND MAJESTIC | ВВ   | STD      | 5 | CENTRAL | 1165   | 885    | 840    |











#### PRICES IN USD

| HOTEL