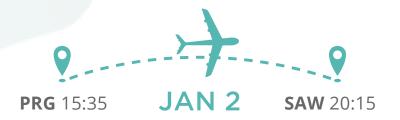

CHRISTMAS: DEC 23 - DEC 27

**NYE: DEC 28 - JAN 2** 

# **PEGASUS**









# **PEGASUS**









### **INCLUDED:**

- Flight ticket with Pegasus Airlines
- Accommodation in Centrally Located hotels
- 20 kg Baggage
- Daily Breakfast
- Roundtrip Airport transfer
- All taxes and fees





#### PRICES IN USD

| HOTEL          | \$1, | <b>—</b> | * | 9       | SINGLE | DOUBLE | TRIPLE |
|----------------|------|----------|---|---------|--------|--------|--------|
| NH PRAGUE CITY | ВВ   | STD      | 4 | CENTRAL | 835    | 710    | 699    |
| PAV HOTEL      | ВВ   | STD      | 3 | CENTRAL | 1070   | 835    | 800    |
| 987 DESIGN     | ВВ   | STD      | 4 | CENTRAL | 1475   | 1030   | NA     |
| GRANDIUM       | ВВ   | STD      | 4 | CENTRAL | 1210   | 905    | 865    |
| GRAND MAJESTIC | ВВ   | STD      | 5 | CENTRAL | 1165   | 885    | 840    |











#### PRICES IN USD

| HOTEL