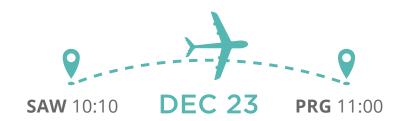

CHRISTMAS: DEC 23 - DEC 27

**NYE: DEC 28 - JAN 2** 

# **PEGASUS**









# **PEGASUS**









### **INCLUDED:**

- Flight ticket with Pegasus Airlines
- Accommodation in Centrally Located hotels
- 20 kg Baggage
- Daily Breakfast
- Roundtrip Airport transfer
- All taxes and fees





#### PRICES IN USD

| HOTEL          | \$1, | <b>—</b> | * | 9       | SINGLE | DOUBLE | TRIPLE |
|----------------|------|----------|---|---------|--------|--------|--------|
| NH PRAGUE CITY | ВВ   | STD      | 4 | CENTRAL | 835    | 710    | 699    |
| PAV HOTEL      | ВВ   | STD      | 3 | CENTRAL | 1070   | 835    | 800    |
| 987 DESIGN     | ВВ   | STD      | 4 | CENTRAL | 1475   | 1030   | NA     |
| GRANDIUM       | ВВ   | STD      | 4 | CENTRAL | 1210   | 905    | 865    |
| GRAND MAJESTIC | ВВ   | STD      | 5 | CENTRAL | 1165   | 885    | 840    |











####