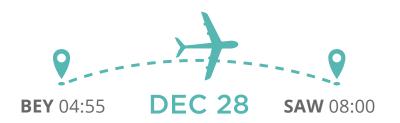

CHRISTMAS: DEC 23 - DEC 27

**NYE: DEC 28 - JAN 2** 

# **PEGASUS**









# **PEGASUS**









### **INCLUDED:**

- Flight ticket with Pegasus Airlines
- Accommodation in Centrally Located hotels
- 20 kg Baggage
- Daily Breakfast
- Roundtrip Airport transfer
- All taxes and fees





#### PRICES IN USD

| HOTEL          | \$1, | <b>—</b> | * | 9       | SINGLE | DOUBLE | TRIPLE |
|----------------|------|----------|---|---------|--------|--------|--------|
| NH PRAGUE CITY | ВВ   | STD      | 4 | CENTRAL | 835    | 710    | 699    |
| PAV HOTEL      | ВВ   | STD      | 3 | CENTRAL | 1070   | 835    | 800    |
| 987 DESIGN     | ВВ   | STD      | 4 | CENTRAL | 1475   | 1030   | NA     |
| GRANDIUM       | ВВ   | STD      | 4 | CENTRAL | 1210   | 905    | 865    |
| GRAND MAJESTIC | ВВ   | STD      | 5 | CENTRAL | 1165   | 885    | 840    |











#### PRICES IN USD

| HOT