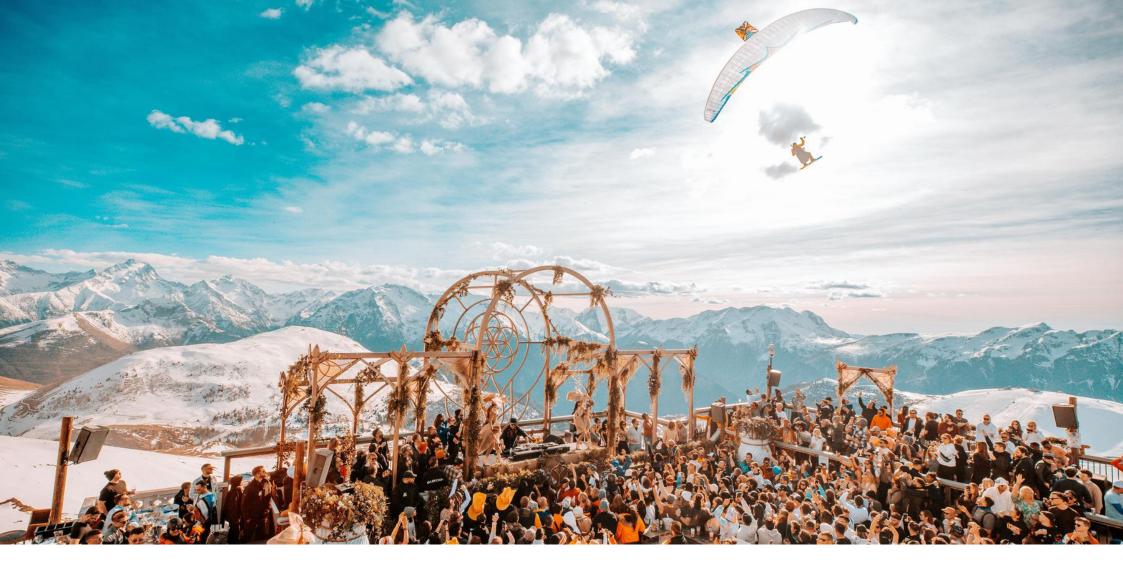

## ALPE D'HUEZ

With 300 days of sunshine per year, Alpe d'Huez Grand Domaine Ski is a paradise for skiers, adrenaline seekers and for those who simply like walking and enjoying the stunning scenery.

### HIT THE MYTHICAL SLOPES

The ski area offers fun for every level of skiers and snowboarders: from beginner areas to legendary ski slopes like 'Sarenne', with a length of 16 km.

### EXPERIENCE THE MADNESS OF TOMORROWLAND WINTER

100+ARTISTS 3.330M HIGHEST STAGE 7 DAYS OF MAGIC