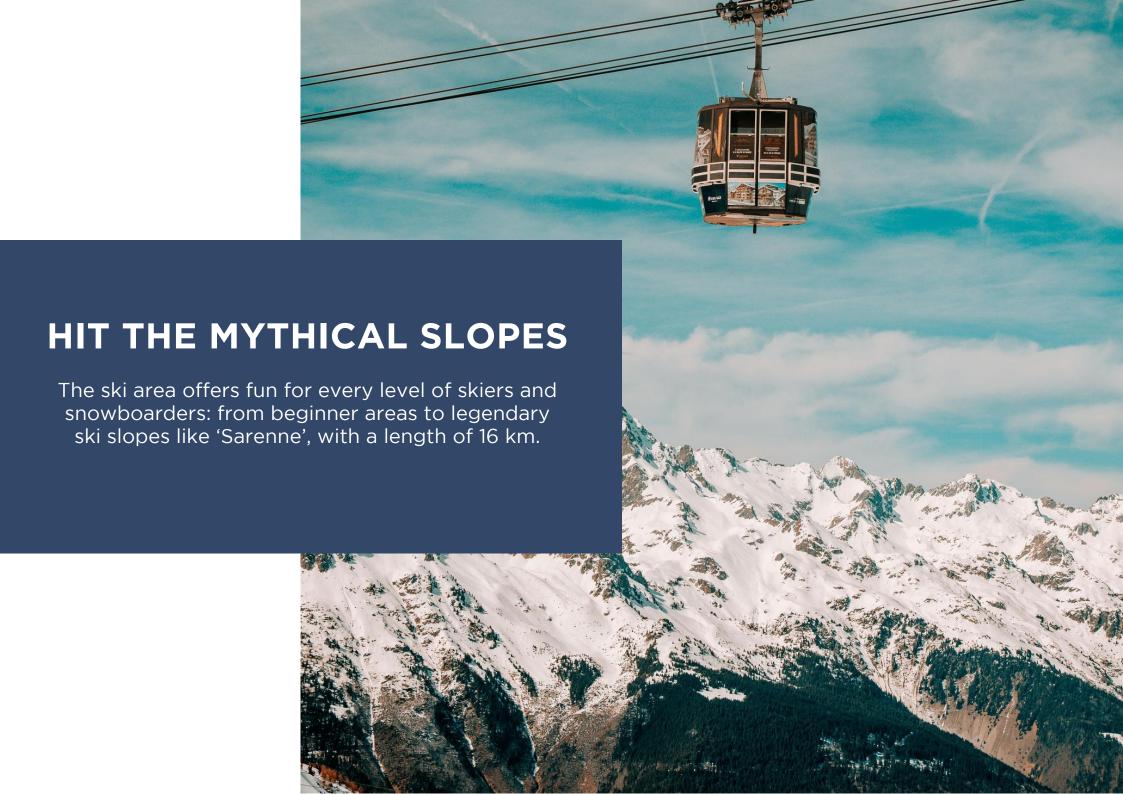

**EXCLUDED: TRAVEL INSURANCE** 

Assistance from Local representative

8.

With 300 days of sunshine per year, Alpe d'Huez Grand Domaine Ski is a paradise for skiers, adrenaline seekers and for those who simply like walking and enjoying the stunning scenery.