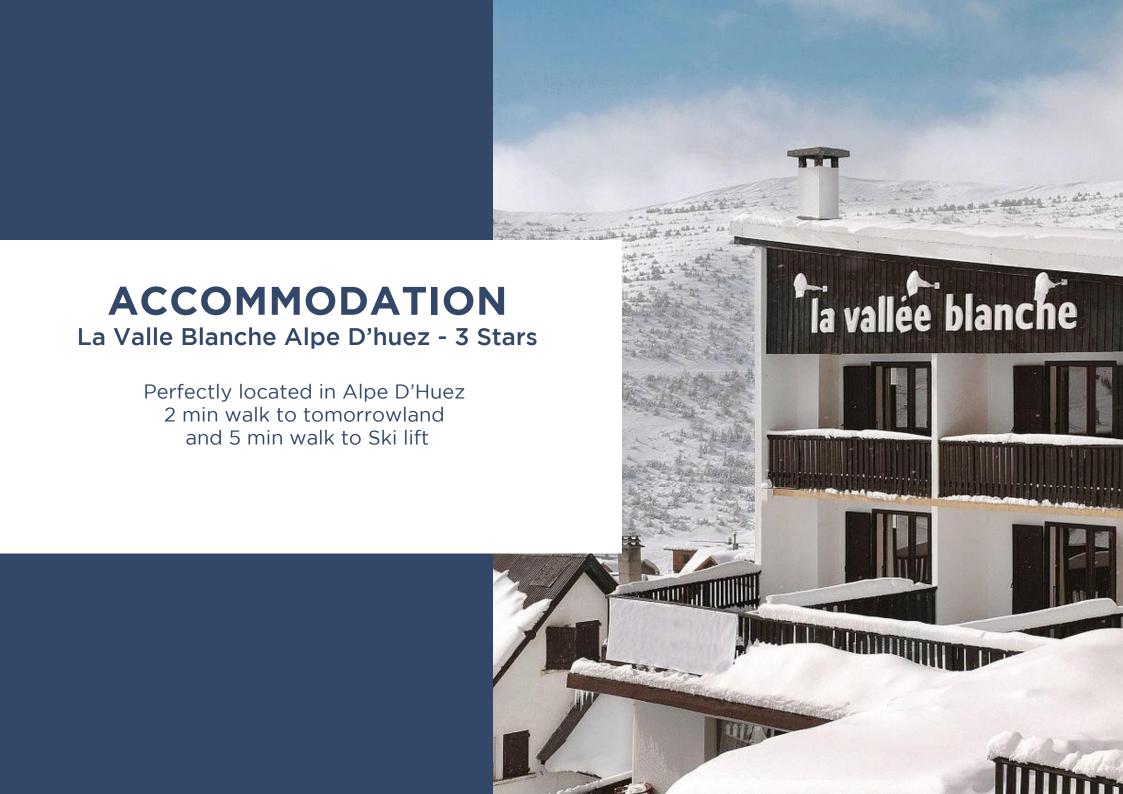

#### PACKAGE

10999 SAR PER PERSON (TRIPLE ROOM) 11099 SAR PER PERSON (DOUBLE ROOM)

#### **WHAT'S INCLUDED?**

| 1  | Dound Trip Ticket                                               |
|----|-----------------------------------------------------------------|
| 1. | Round Trip Ticket                                               |
| 2. | Airport Transfer                                                |
| 3. | Stay in the middle of Alpe D'Huez for 8 days ( 7 nights)        |
|    | (Arrival on Saturday March 16 & Departure on Saturday March 23) |
|    | Walking distance to lift                                        |
| 4. | City tax, service fee and payment cost                          |
| 5. | Full Madness Pass Tomorrowland Ticket with access to all stages |
|    | + Access to The Gathering                                       |
| 6. | 7 days lift & ski pass                                          |
| 7. | Tomorrowland Winter Bracelet and Treasure Case                  |

**EXCLUDED: TRAVEL INSURANCE** 

Assistance from Local representative

8.

With 300 days of sunshine per year, Alpe d'Huez Grand Domaine Ski is a paradise for skiers, adrenaline seekers and for those who simply like walking and enjoying the stunning scenery.