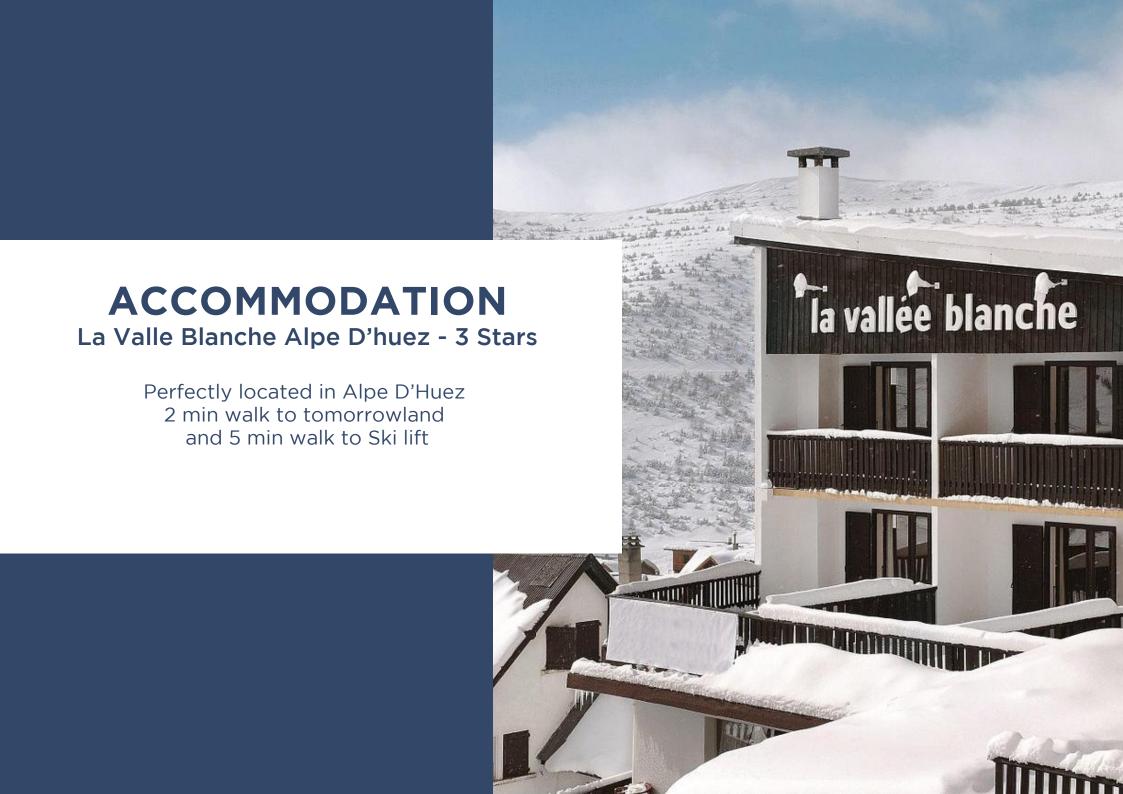

#### **WHAT'S INCLUDED?**

| 1. | Round Trip Ticket                                                   |
|----|---------------------------------------------------------------------|
| 2. | Airport Transfer                                                    |
| 3. | Stay in the middle of Alpe D'Huez for 8 days (7 nights)             |
|    | (Arrival on Saturday March 16 & Departure on Saturday March 23)     |
|    | Walking distance to lift                                            |
| 4. | City tax, service fee and payment cost                              |
| _  | Full Made and Dana Tananamandand Tigliat with a second and I stored |